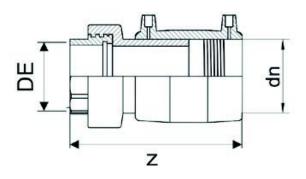

TECHNICAL DATASHEET

Elektroschweißen

ÜBERGANGS-MUFFE PE/MESSING Innengewinde

| PRODUCT DETAILS |          | GEOMETRIC CHARACTERISTICS |      |
|-----------------|----------|---------------------------|------|
| ITEM CODE       | MTFP110C | dn                        | 110  |
| dn              | 110      | R"                        | 4"   |
| SDR DESIGN      | 11       | Z [mm]                    | 240  |
|                 |          | Mass [kg]                 | 2.56 |

\*The pictures are for illustrative purposes only. the product may differ in color and / or some of its parts.

PLASTITALIA SPA reserves the right to revise this specification, while maintaining compliance with the requirements of the product without prior notice. Tolerance on diameters and thickness according to the standards unless otherwise specified. Tolerance: ± 5%