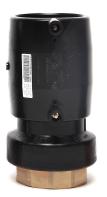

TECHNICAL DATASHEET

Elektroschweißen

ÜBERGANGS-MUFFE PE/MESSING Innengewinde

| PRODUCT DETAILS |          | GEOMETRIC CHARACTERISTICS |      |
|-----------------|----------|---------------------------|------|
| ITEM CODE       | MTFP110C | dn                        | 110  |
| dn              | 110      | R"                        | 4"   |
| SDR DESIGN      | 11       | Z [mm]                    | 240  |
|                 |          | Mass [kg]                 | 2.56 |

\*The pictures are for illustrative purposes only. the product may differ in color and / or some of its parts.

PLASTITALIA SPA reserves the right to revise this specification, while maintaining compliance with the requirements of the product without prior notice. Tolerance on diameters and thickness according to the standards unless otherwise specified. Tolerance: ± 5%