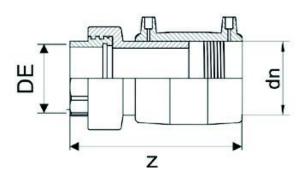

## ÜBERGANGS-MUFFE PE/MESSING Innengewinde

| PRODUCT DETAILS |          | GEOMETRIC CHARACTERISTICS |      |
|-----------------|----------|---------------------------|------|
| ITEM CODE       | MTFP090C | dn                        | 90   |
| dn              | 90       | R"                        | 3"   |
| SDR DESIGN      | 11       | Z [mm]                    | 214  |
|                 |          | Mass [kg]                 | 1.39 |