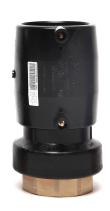

## ÜBERGANGS-MUFFE PE/MESSING Innengewinde

| PRODUCT DETAILS |          | GEOMETRIC CHARACTERISTICS |      |
|-----------------|----------|---------------------------|------|
| ITEM CODE       | MTFP090C | dn                        | 90   |
| dn              | 90       | R"                        | 3"   |
| SDR DESIGN      | 11       | Z [mm]                    | 214  |
|                 |          | Mass [kg]                 | 1.39 |

<sup>\*</sup>The pictures are for illustrative purposes only. the product may differ in color and / or some of its parts.