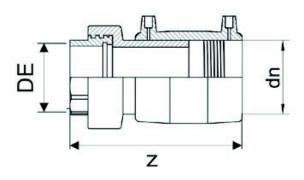

## ÜBERGANGS-MUFFE PE/MESSING Innengewinde

| PRODUCT DETAILS |          | GEOMETRIC CHARACTERISTICS |        |
|-----------------|----------|---------------------------|--------|
| ITEM CODE       | MTFP075C | dn                        | 75     |
| dn              | 75       | R"                        | 2 1/2" |
| SDR DESIGN      | 11       | Z [mm]                    | 200    |
|                 |          | Mass [kg]                 | 1.08   |