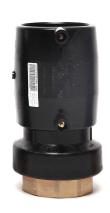

## ÜBERGANGS-MUFFE PE/MESSING Innengewinde

| PRODUCT DETAILS |          | GEOMETRIC CHARACTERISTICS |        |
|-----------------|----------|---------------------------|--------|
| ITEM CODE       | MTFP075C | dn                        | 75     |
| dn              | 75       | R"                        | 2 1/2" |
| SDR DESIGN      | 11       | Z [mm]                    | 200    |
|                 |          | Mass [kg]                 | 1.08   |

<sup>\*</sup>The pictures are for illustrative purposes only. the product may differ in color and / or some of its parts.