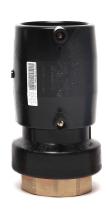

## ÜBERGANGS-MUFFE PE/MESSING Innengewinde

| PRODUCT DETAILS |          | GEOMETRIC CHARACTERISTICS |        |
|-----------------|----------|---------------------------|--------|
| ITEM CODE       | MTFP050C | dn                        | 50     |
| dn              | 50       | R"                        | 1 1/2" |
| SDR DESIGN      | 11       | Z [mm]                    | 152    |
|                 |          | Mass [kg]                 | 0.52   |

<sup>\*</sup>The pictures are for illustrative purposes only. the product may differ in color and / or some of its parts.