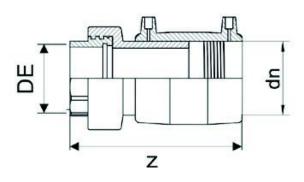

## ÜBERGANGS-MUFFE PE/MESSING Innengewinde

| PRODUCT DETAILS |          | GEOMETRIC CHARACTERISTICS |        |
|-----------------|----------|---------------------------|--------|
| ITEM CODE       | MTFP050C | dn                        | 50     |
| dn              | 50       | R"                        | 1 1/2" |
| SDR DESIGN      | 11       | Z [mm]                    | 152    |
|                 |          | Mass [kg]                 | 0.52   |