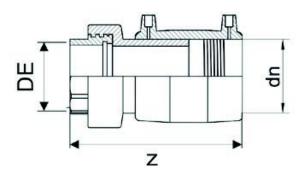

TECHNICAL DATASHEET

Elektroschweißen

ÜBERGANGS-MUFFE PE/MESSING Innengewinde

| PRODUCT DETAILS |          | GEOMETRIC CHARACTERISTICS |        |
|-----------------|----------|---------------------------|--------|
| ITEM CODE       | MTFP040C | dn                        | 40     |
| dn              | 40       | R"                        | 1 1/4" |
| SDR DESIGN      | 11       | Z [mm]                    | 147    |
|                 |          | Mass [kg]                 | 0.38   |