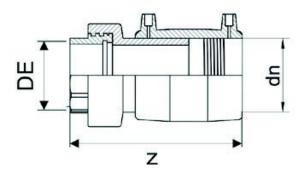

TECHNICAL DATASHEET

Elektroschweißen

ÜBERGANGS-MUFFE PE/MESSING Innengewinde

| PRODUCT DETAILS |          | GEOMETRIC CHARACTERISTICS |      |
|-----------------|----------|---------------------------|------|
| ITEM CODE       | MTFP032C | dn                        | 32   |
| dn              | 32       | R"                        | 1"   |
| SDR DESIGN      | 11       | Z [mm]                    | 133  |
|                 |          | Mass [kg]                 | 0.25 |