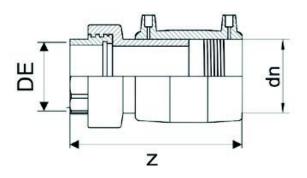

TECHNICAL DATASHEET

Elektroschweißen

ÜBERGANGS-MUFFE PE/MESSING Innengewinde

| PRODUCT DETAILS |          | GEOMETRIC CHARACTERISTICS |      |
|-----------------|----------|---------------------------|------|
| ITEM CODE       | MTFP025C | dn                        | 25   |
| dn              | 25       | R"                        | 3/4" |
| SDR DESIGN      | 11       | Z [mm]                    | 117  |
|                 |          | Mass [kg]                 | 0.15 |