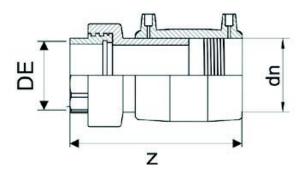

TECHNICAL DATASHEET

Elektroschweißen

ÜBERGANGS-MUFFE PE/MESSING Innengewinde

| PRODUCT DETAILS |          | GEOMETRIC CHARACTERISTICS |      |
|-----------------|----------|---------------------------|------|
| ITEM CODE       | MTFP020C | dn                        | 20   |
| dn              | 20       | R"                        | 1/2" |
| SDR DESIGN      | 11       | Z [mm]                    | 119  |
|                 |          | Mass [kg]                 | 0.1  |