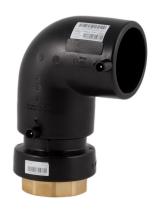

Elektroschweißen

ÜBERGANGS-WINKEL 90° PE/MESSING Innengewinde

| PRODUCT DETAILS |            | GEOMETRIC CHARACTERISTICS |     |
|-----------------|------------|---------------------------|-----|
| ITEM CODE       | GE9TFP110C | dn                        | 110 |
| <b>d</b> n      | 110        | R"                        | 4"  |
| SDR DESIGN      | 11         | Z [mm]                    | 231 |
|                 |            | Mass [kg]                 | 3.3 |

<sup>\*</sup>The pictures are for illustrative purposes only. the product may differ in color and / or some of its parts.