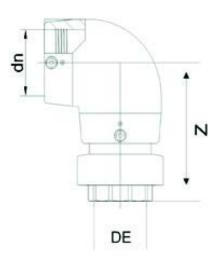

Elektroschweißen

ÜBERGANGS-WINKEL 90° PE/MESSING Innengewinde

| PRODUCT DETAILS |            | GEOMETRIC CHARACTERISTICS |     |
|-----------------|------------|---------------------------|-----|
| ITEM CODE       | GE9TFP110C | dn                        | 110 |
| <b>d</b> n      | 110        | R"                        | 4"  |
| SDR DESIGN      | 11         | Z [mm]                    | 231 |
|                 |            | Mass [kg]                 | 3.3 |