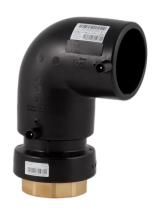

## TECHNICAL DATASHEET

Elektroschweißen

ÜBERGANGS-WINKEL 90° PE/MESSING Innengewinde

| PRODUCT DETAILS |            | GEOMETRIC CHARACTERISTICS |      |
|-----------------|------------|---------------------------|------|
| ITEM CODE       | GE9TFP090C | dn                        | 90   |
| dn              | 90         | R"                        | 3"   |
| SDR DESIGN      | 11         | Z [mm]                    | 199  |
|                 |            | Mass [kg]                 | 1.75 |

<sup>\*</sup>The pictures are for illustrative purposes only. the product may differ in color and / or some of its parts.