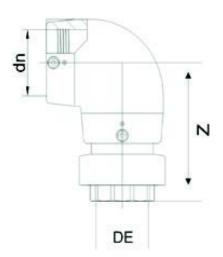

## TECHNICAL DATASHEET

Elektroschweißen

ÜBERGANGS-WINKEL 90° PE/MESSING Innengewinde

| PRODUCT DETAILS |            | GEOMETRIC CHARACTERISTICS |      |
|-----------------|------------|---------------------------|------|
| ITEM CODE       | GE9TFP090C | dn                        | 90   |
| dn              | 90         | R"                        | 3"   |
| SDR DESIGN      | 11         | Z [mm]                    | 199  |
|                 |            | Mass [kg]                 | 1.75 |