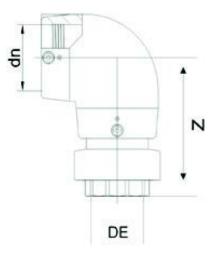

PLASTITALIA MARK

Elektroschweißen

ÜBERGANGS-WINKEL 90° PE/MESSING Innengewinde

| PRODUCT DETAILS |            | GEOMETRIC CHARACTERISTICS |        |
|-----------------|------------|---------------------------|--------|
| ITEM CODE       | GE9TFP075C | dn                        | 75     |
| dn              | 75         | R"                        | 2 1/2" |
| SDR DESIGN      | 11         | Z [mm]                    | 181    |
|                 |            | Mass [kg]                 | 1.3    |

\*The pictures are for illustrative purposes only. the product may differ in color and / or some of its parts.

PLASTITALIA SPA reserves the right to revise this specification, while maintaining compliance with the requirements of the product without prior notice. Tolerance on diameters and thickness according to the standards unless otherwise specified. Tolerance: ± 5%