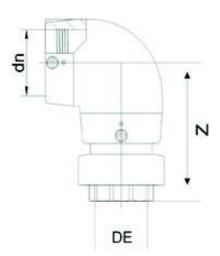

## TECHNICAL DATASHEET

Elektroschweißen

ÜBERGANGS-WINKEL 90° PE/MESSING Innengewinde

| PRODUCT DETAILS |            | GEOMETRIC CHARACTERISTICS |     |
|-----------------|------------|---------------------------|-----|
| ITEM CODE       | GE9TFP063C | dn                        | 63  |
| dn              | 63         | R"                        | 2"  |
| SDR DESIGN      | 11         | Z [mm]                    | 159 |
|                 |            | Mass [kg]                 | 0.9 |

<sup>\*</sup>The pictures are for illustrative purposes only. the product may differ in color and / or some of its parts.