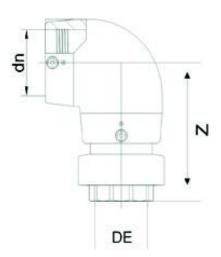

## ÜBERGANGS-WINKEL 90° PE/MESSING Innengewinde

| PRODUCT DETAILS |            | GEO       | GEOMETRIC CHARACTERISTICS |  |
|-----------------|------------|-----------|---------------------------|--|
| ITEM CODE       | GE9TFP050C | dn        | 50                        |  |
| dn              | 50         | R"        | 1 1/2"                    |  |
| SDR DESIGN      | 11         | Z [mm]    | 134                       |  |
|                 |            | Mass [kg] | 0.58                      |  |