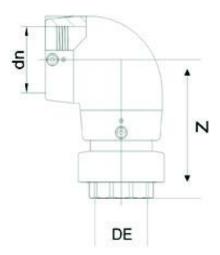

## TECHNICAL DATASHEET

Elektroschweißen

ÜBERGANGS-WINKEL 90° PE/MESSING Innengewinde

| PRODUCT DETAILS |            | GEO       | GEOMETRIC CHARACTERISTICS |  |
|-----------------|------------|-----------|---------------------------|--|
| ITEM CODE       | GE9TFP040C | dn        | 40                        |  |
| dn              | 40         | R"        | 1 1/4"                    |  |
| SDR DESIGN      | 11         | Z [mm]    | 124                       |  |
|                 |            | Mass [kg] | 0.42                      |  |