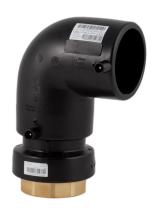

## TECHNICAL DATASHEET

Elektroschweißen

ÜBERGANGS-WINKEL 90° PE/MESSING Innengewinde

| PRODUCT DETAILS |            | GEO       | GEOMETRIC CHARACTERISTICS |  |
|-----------------|------------|-----------|---------------------------|--|
| ITEM CODE       | GE9TFP040C | dn        | 40                        |  |
| dn              | 40         | R"        | 1 1/4"                    |  |
| SDR DESIGN      | 11         | Z [mm]    | 124                       |  |
|                 |            | Mass [kg] | 0.42                      |  |

<sup>\*</sup>The pictures are for illustrative purposes only. the product may differ in color and / or some of its parts.