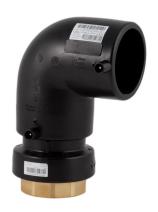

Elektroschweißen

ÜBERGANGS-WINKEL 90° PE/MESSING Innengewinde

| PRODUCT DETAILS |            | GEO       | GEOMETRIC CHARACTERISTICS |  |
|-----------------|------------|-----------|---------------------------|--|
| ITEM CODE       | GE9TFP032C | dn        | 32                        |  |
| dn              | 32         | R"        | 1"                        |  |
| SDR DESIGN      | 11         | Z [mm]    | 110                       |  |
|                 |            | Mass [kg] | 0.28                      |  |

<sup>\*</sup>The pictures are for illustrative purposes only. the product may differ in color and / or some of its parts.