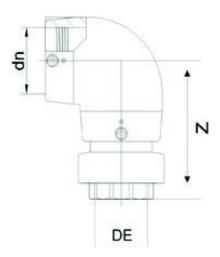

Elektroschweißen

ÜBERGANGS-WINKEL 90° PE/MESSING Innengewinde

| PRODUCT DETAILS |            | GEO       | GEOMETRIC CHARACTERISTICS |  |
|-----------------|------------|-----------|---------------------------|--|
| ITEM CODE       | GE9TFP032C | dn        | 32                        |  |
| dn              | 32         | R"        | 1"                        |  |
| SDR DESIGN      | 11         | Z [mm]    | 110                       |  |
|                 |            | Mass [kg] | 0.28                      |  |