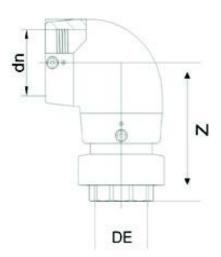

## TECHNICAL DATASHEET

Elektroschweißen

ÜBERGANGS-WINKEL 90° PE/MESSING Innengewinde

| PRODUCT DETAILS |            | GEC       | GEOMETRIC CHARACTERISTICS |  |
|-----------------|------------|-----------|---------------------------|--|
| ITEM CODE       | GE9TFP025C | dn        | 25                        |  |
| dn              | 25         | R"        | 3/4"                      |  |
| SDR DESIGN      | 11         | Z [mm]    | 103                       |  |
|                 |            | Mass [kg] | 0.17                      |  |

<sup>\*</sup>The pictures are for illustrative purposes only. the product may differ in color and / or some of its parts.