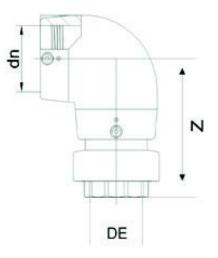

PLASTITALIA MARK

Elektroschweißen

ÜBERGANGS-WINKEL 90° PE/MESSING Innengewinde

| PRODUCT DETAILS |            | GE        | GEOMETRIC CHARACTERISTICS |  |
|-----------------|------------|-----------|---------------------------|--|
| ITEM CODE       | GE9TFP020C | dn        | 20                        |  |
| dn              | 20         | R"        | 1/2"                      |  |
| SDR DESIGN      | 11         | Z [mm]    | 104                       |  |
|                 |            | Mass [kg] | 0.22                      |  |