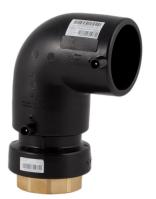

PLASTITALIA MARK

Elektroschweißen

ÜBERGANGS-WINKEL 90° PE/MESSING Innengewinde

| PRODUCT DETAILS |            | GE        | GEOMETRIC CHARACTERISTICS |  |
|-----------------|------------|-----------|---------------------------|--|
| ITEM CODE       | GE9TFP020C | dn        | 20                        |  |
| dn              | 20         | R"        | 1/2"                      |  |
| SDR DESIGN      | 11         | Z [mm]    | 104                       |  |
|                 |            | Mass [kg] | 0.22                      |  |