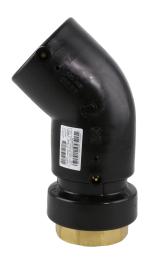

Elektroschweißen

ÜBERGANGSBOGEN 45° PE/MESSING

| PRODUCT DETAILS |            | GEOMETRIC CHARACTERISTICS |        |
|-----------------|------------|---------------------------|--------|
| ITEM CODE       | GE4TFP040C | dn                        | 40     |
| dn              | 40         | R"                        | 1 1/4" |
| SDR DESIGN      | 11         | Z [mm]                    | 111    |
|                 |            | Mass [kg]                 | 0.38   |

<sup>\*</sup>The pictures are for illustrative purposes only. the product may differ in color and / or some of its parts.