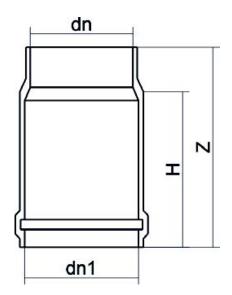

| TECHNICAL DATASHEET         |
|-----------------------------|
| Ventile und spezielle Teile |
| DEHNUNGSANSCHLUSS           |

| PRODUCT DETAILS |        | G          | GEOMETRIC CHARACTERISTICS |  |
|-----------------|--------|------------|---------------------------|--|
| ITEM CODE       | GD630A | <b>d</b> n | 630                       |  |
| dn              | 630    | Z [mm]     | 450                       |  |
| SDR DESIGN      | 26     | Mass [kg]  | 24.1                      |  |