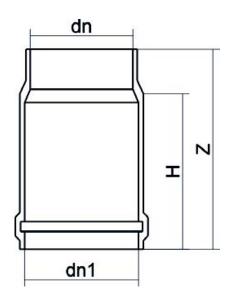

| TECHNICAL DATASHEET         |
|-----------------------------|
| Ventile und spezielle Teile |
| DEHNUNGSANSCHLUSS           |

| PRODUCT DETAILS |        | G         | GEOMETRIC CHARACTERISTICS |  |
|-----------------|--------|-----------|---------------------------|--|
| ITEM CODE       | GD560A | dn        | 560                       |  |
| dn              | 560    | Z [mm]    | 440                       |  |
| SDR DESIGN      | 26     | Mass [kg] | 19.4                      |  |