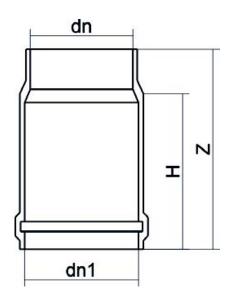

| TECHNICAL DATASHEET         |
|-----------------------------|
| Ventile und spezielle Teile |
| DEHNUNGSANSCHLUSS           |

| PRODUCT DETAILS |        | GEO       | GEOMETRIC CHARACTERISTICS |  |
|-----------------|--------|-----------|---------------------------|--|
| ITEM CODE       | GD500A | dn        | 500                       |  |
| dn              | 500    | Z [mm]    | 420                       |  |
| SDR DESIGN      | 26     | Mass [kg] | 14.56                     |  |