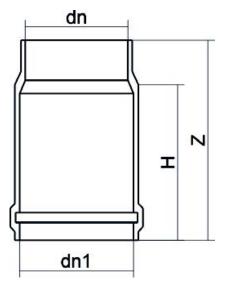

TECHNICAL DATASHEET

Ventile und spezielle Teile

DEHNUNGSANSCHLUSS

| PRODUCT DETAILS |        | GE        | GEOMETRIC CHARACTERISTICS |  |
|-----------------|--------|-----------|---------------------------|--|
| ITEM CODE       | GD400A | dn        | 400                       |  |
| dn              | 400    | Z [mm]    | 385                       |  |
| SDR DESIGN      | 26     | Mass [kg] | 9.27                      |  |