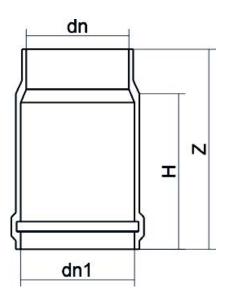

| TECHNICAL DATASHEET         |
|-----------------------------|
| Ventile und spezielle Teile |
| DEHNUNGSANSCHLUSS           |

| PRODUCT DETAILS |        | GE        | GEOMETRIC CHARACTERISTICS |  |
|-----------------|--------|-----------|---------------------------|--|
| ITEM CODE       | GD355A | dn        | 355                       |  |
| dn              | 355    | Z [mm]    | 370                       |  |
| SDR DESIGN      | 26     | Mass [kg] | 6.63                      |  |