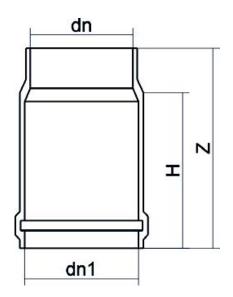

| TECHNICAL DATASHEET         |
|-----------------------------|
| Ventile und spezielle Teile |
| DEHNUNGSANSCHLUSS           |

| PRODUCT DETAILS |        | GEC       | GEOMETRIC CHARACTERISTICS |  |
|-----------------|--------|-----------|---------------------------|--|
| ITEM CODE       | GD315A | dn        | 315                       |  |
| dn              | 315    | Z [mm]    | 395                       |  |
| SDR DESIGN      | 26     | Mass [kg] | 5.75                      |  |