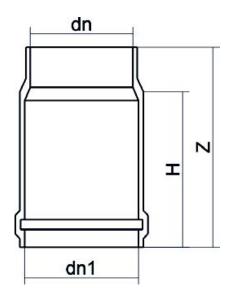

| TECHNICAL DATASHEET         |
|-----------------------------|
| Ventile und spezielle Teile |
| DEHNUNGSANSCHLUSS           |

| PRODUCT DETAILS |        | GEC       | GEOMETRIC CHARACTERISTICS |  |
|-----------------|--------|-----------|---------------------------|--|
| ITEM CODE       | GD225A | dn        | 225                       |  |
| <b>d</b> n      | 225    | Z [mm]    | 330                       |  |
| SDR DESIGN      | 26     | Mass [kg] | 2.68                      |  |