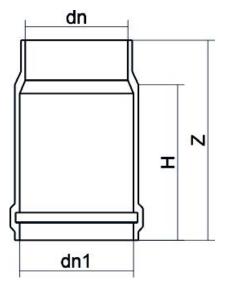

TECHNICAL DATASHEET

Ventile und spezielle Teile

DEHNUNGSANSCHLUSS

| PRODUCT DETAILS |        | GE        | GEOMETRIC CHARACTERISTICS |  |
|-----------------|--------|-----------|---------------------------|--|
| ITEM CODE       | GD200A | dn        | 200                       |  |
| dn              | 200    | Z [mm]    | 330                       |  |
| SDR DESIGN      | 26     | Mass [kg] | 2.12                      |  |