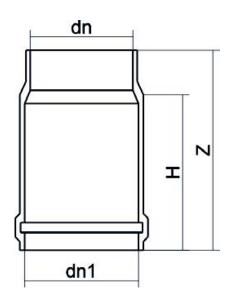

| TECHNICAL DATASHEET         |
|-----------------------------|
| Ventile und spezielle Teile |
| DEHNUNGSANSCHLUSS           |

| PRODUCT DETAILS |        | GEC       | GEOMETRIC CHARACTERISTICS |  |
|-----------------|--------|-----------|---------------------------|--|
| ITEM CODE       | GD180A | dn        | 180                       |  |
| dn              | 180    | Z [mm]    | 235                       |  |
| SDR DESIGN      | 26     | Mass [kg] | 1.15                      |  |