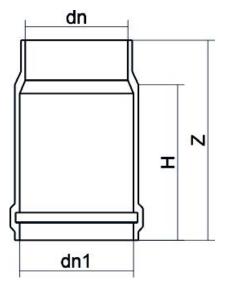

TECHNICAL DATASHEET

Ventile und spezielle Teile

DEHNUNGSANSCHLUSS

| PRODUCT DETAILS |        | GE        | GEOMETRIC CHARACTERISTICS |  |
|-----------------|--------|-----------|---------------------------|--|
| ITEM CODE       | GD160A | dn        | 160                       |  |
| dn              | 160    | Z [mm]    | 230                       |  |
| SDR DESIGN      | 26     | Mass [kg] | 0.8                       |  |