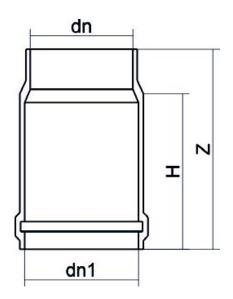

| TECHNICAL DATASHEET         |
|-----------------------------|
| Ventile und spezielle Teile |
| DEHNUNGSANSCHLUSS           |

| PRODUCT DETAILS |        | GEO       | GEOMETRIC CHARACTERISTICS |  |
|-----------------|--------|-----------|---------------------------|--|
| ITEM CODE       | GD110A | dn        | 110                       |  |
| dn              | 110    | Z [mm]    | 220                       |  |
| SDR DESIGN      | 26     | Mass [kg] | 0.43                      |  |