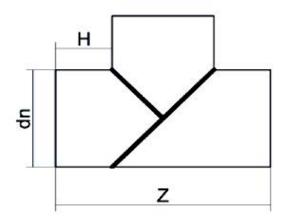

Segmentierte Formteile

T-STÜCK MIT 90°-WINKEL IN SEGMENTEN

| PRODUCT DETAILS |         | GEOMETRIC CHARACTERISTICS |      |
|-----------------|---------|---------------------------|------|
| ITEM CODE       | TSP630L | dn                        | 630  |
| dn              | 630     | H [mm]                    | 350  |
| SDR DESIGN      | 21      | L [mm]                    | 100  |
|                 |         | S [mm]                    | 30   |
|                 |         | Z [mm]                    | 1330 |