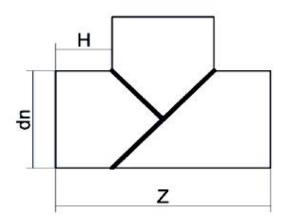

Segmentierte Formteile

T-STÜCK MIT 90°-WINKEL IN SEGMENTEN

| PRODUCT DETAILS |         | GEOMETRIC CHARACTERISTICS |      |
|-----------------|---------|---------------------------|------|
| ITEM CODE       | TSP400C | dn                        | 400  |
| dn              | 400     | H [mm]                    | 300  |
| SDR DESIGN      | 11      | L [mm]                    | 75   |
|                 |         | S [mm]                    | 36.3 |
|                 |         | Z [mm]                    | 1000 |