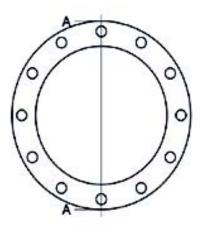

## ALUMINIUMFLANSCH FÜR ADAPTER PN10

| PRODUCT DETAILS |        | GEC       | GEOMETRIC CHARACTERISTICS |  |
|-----------------|--------|-----------|---------------------------|--|
| ITEM CODE       | FA280B | A [mm]    | 350                       |  |
| dn              | 280    | DI [mm]   | 294                       |  |
| SDR DESIGN      |        | dn        | 280                       |  |
|                 |        | DN        | 250                       |  |
|                 |        | F [mm]    | 22                        |  |
|                 |        | N. fori   | 12                        |  |
|                 |        | S [mm]    | 28                        |  |
|                 |        | Z [mm]    | 395                       |  |
|                 |        | Mass [kg] | 2.84                      |  |