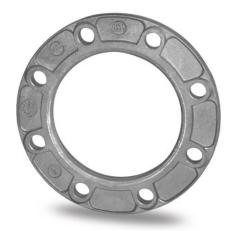

## ALUMINIUMFLANSCH FÜR ADAPTER PN10

| PRODUCT DETAILS |        | GEC       | GEOMETRIC CHARACTERISTICS |  |
|-----------------|--------|-----------|---------------------------|--|
| ITEM CODE       | FA280B | A [mm]    | 350                       |  |
| dn              | 280    | DI [mm]   | 294                       |  |
| SDR DESIGN      |        | dn        | 280                       |  |
|                 |        | DN        | 250                       |  |
|                 |        | F [mm]    | 22                        |  |
|                 |        | N. fori   | 12                        |  |
|                 |        | S [mm]    | 28                        |  |
|                 |        | Z [mm]    | 395                       |  |
|                 |        | Mass [kg] | 2.84                      |  |

<sup>\*</sup>The pictures are for illustrative purposes only. the product may differ in color and / or some of its parts.