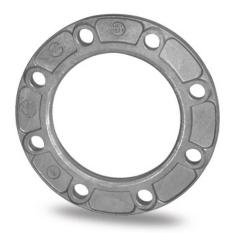

## ALUMINIUMFLANSCH FÜR ADAPTER PN10

| PRODUCT DETAILS |        | GE      | GEOMETRIC CHARACTERISTICS |  |
|-----------------|--------|---------|---------------------------|--|
| ITEM CODE       | FA200B | A [mm]  | 295                       |  |
| dn              | 200    | DI [mm] | 235                       |  |
| SDR DESIGN      |        | dn      | 200                       |  |
|                 |        | DN      | 200                       |  |
|                 |        | F [mm]  | 22                        |  |
|                 |        | N. fori | 8                         |  |
|                 |        | Z [mm]  | 340                       |  |

<sup>\*</sup>The pictures are for illustrative purposes only. the product may differ in color and / or some of its parts.