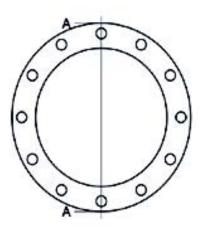

## ALUMINIUMFLANSCH FÜR ADAPTER PN10

| PRODUCT DETAILS |        | GE      | GEOMETRIC CHARACTERISTICS |  |
|-----------------|--------|---------|---------------------------|--|
| ITEM CODE       | FA200B | A [mm]  | 295                       |  |
| dn              | 200    | DI [mm] | 235                       |  |
| SDR DESIGN      |        | dn      | 200                       |  |
|                 |        | DN      | 200                       |  |
|                 |        | F [mm]  | 22                        |  |
|                 |        | N. fori | 8                         |  |
|                 |        | Z [mm]  | 340                       |  |