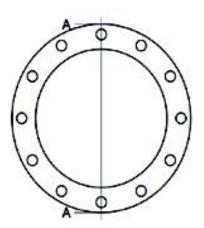

## ALUMINIUMFLANSCH FÜR ADAPTER PN10

| PRODUCT DETAILS |        | GEO       | GEOMETRIC CHARACTERISTICS |  |
|-----------------|--------|-----------|---------------------------|--|
| ITEM CODE       | FA180B | A [mm]    | 240                       |  |
| dn              | 180    | DI [mm]   | 188                       |  |
| SDR DESIGN      | -      | dn        | 180                       |  |
|                 |        | DN        | 150                       |  |
|                 |        | F [mm]    | 22                        |  |
|                 |        | N. fori   | 8                         |  |
|                 |        | S [mm]    | 24                        |  |
|                 |        | Z [mm]    | 285                       |  |
|                 |        | Mass [kg] | 1.64                      |  |