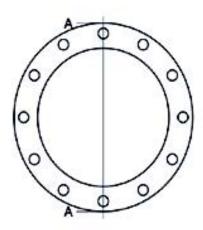

TECHNICAL DATASHEET

Stumpfschweiß-Formteile

ALUMINIUMFLANSCH FÜR ADAPTER PN10

| PRODUCT DETAILS |        | GEO       | GEOMETRIC CHARACTERISTICS |  |
|-----------------|--------|-----------|---------------------------|--|
| ITEM CODE       | FA140B | A [mm]    | 210                       |  |
| dn              | 140    | DI [mm]   | 158                       |  |
| SDR DESIGN      |        | dn        | 140                       |  |
|                 |        | DN        | 125                       |  |
|                 |        | F [mm]    | 18                        |  |
|                 |        | N. fori   | 8                         |  |
|                 |        | S [mm]    | 22                        |  |
|                 |        | Z [mm]    | 250                       |  |
|                 |        | Mass [kg] | 1.35                      |  |