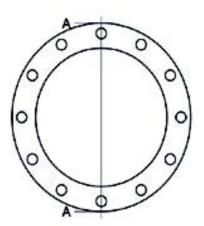

## ALUMINIUMFLANSCH FÜR ADAPTER PN10

| PRODUCT DETAILS |        | GEO       | GEOMETRIC CHARACTERISTICS |  |
|-----------------|--------|-----------|---------------------------|--|
| ITEM CODE       | FA110B | A [mm]    | 180                       |  |
| dn              | 110    | DI [mm]   | 128                       |  |
| SDR DESIGN      | -      | dn        | 110                       |  |
|                 |        | DN        | 100                       |  |
|                 |        | F [mm]    | 18                        |  |
|                 |        | N. fori   | 8                         |  |
|                 |        | S [mm]    | 22                        |  |
|                 |        | Z [mm]    | 220                       |  |
|                 |        | Mass [kg] | 1.13                      |  |