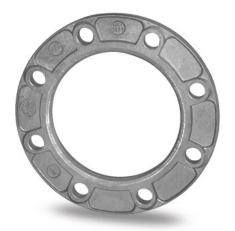

## ALUMINIUMFLANSCH FÜR ADAPTER PN10

| PRODUCT DETAILS |        | GEO       | GEOMETRIC CHARACTERISTICS |  |
|-----------------|--------|-----------|---------------------------|--|
| ITEM CODE       | FA110B | A [mm]    | 180                       |  |
| dn              | 110    | DI [mm]   | 128                       |  |
| SDR DESIGN      | -      | dn        | 110                       |  |
|                 |        | DN        | 100                       |  |
|                 |        | F [mm]    | 18                        |  |
|                 |        | N. fori   | 8                         |  |
|                 |        | S [mm]    | 22                        |  |
|                 |        | Z [mm]    | 220                       |  |
|                 |        | Mass [kg] | 1.13                      |  |

<sup>\*</sup>The pictures are for illustrative purposes only. the product may differ in color and / or some of its parts.