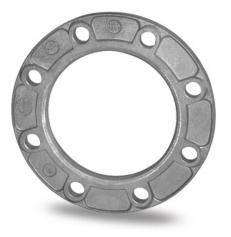

TECHNICAL DATASHEET

Stumpfschweiß-Formteile

ALUMINIUMFLANSCH FÜR ADAPTER PN10

| PRODUCT DETAILS |        | GEON      | GEOMETRIC CHARACTERISTICS |  |
|-----------------|--------|-----------|---------------------------|--|
| ITEM CODE       | FA075B | A [mm]    | 145                       |  |
| dn              | 75     | DI [mm]   | 92                        |  |
| SDR DESIGN      |        | dn        | 75                        |  |
|                 |        | DN        | 65                        |  |
|                 |        | F [mm]    | 18                        |  |
|                 |        | N. fori   | 4                         |  |
|                 |        | S [mm]    | 20                        |  |
|                 |        | Z [mm]    | 185                       |  |
|                 |        | Mass [kg] | 0.88                      |  |