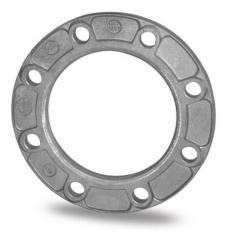

TECHNICAL DATASHEET

Stumpfschweiß-Formteile

ALUMINIUMFLANSCH FÜR ADAPTER PN10

| PRODUCT DETAILS |        | GEOM      | GEOMETRIC CHARACTERISTICS |  |
|-----------------|--------|-----------|---------------------------|--|
| ITEM CODE       | FA040B | A [mm]    | 100                       |  |
| dn              | 40     | DI [mm]   | 55                        |  |
| SDR DESIGN      |        | dn        | 40                        |  |
|                 |        | DN        | 32                        |  |
|                 |        | F [mm]    | 18                        |  |
|                 |        | N. fori   | 4                         |  |
|                 |        | S [mm]    | 16                        |  |
|                 |        | Z [mm]    | 140                       |  |
|                 |        | Mass [kg] | 0.5                       |  |