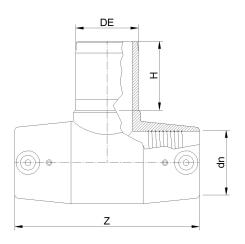

## ELEKTROSCHWEISSBARE T-ANSCHLÜSSE MIT 90° AUS IPS

| PRODUCT DETAILS |           | GE     | GEOMETRIC CHARACTERISTICS |  |
|-----------------|-----------|--------|---------------------------|--|
| ITEM CODE       | TEP4C.IPS | dn     | 4"                        |  |
| dn              | 4"        | H [mm] | 3,50"                     |  |
| SDR DESIGN      | 11        | Z [mm] | 10,39"                    |  |