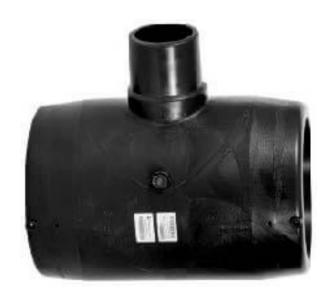

## ELEKTROSCHWEISSBARE T-ANSCHLÜSSE MIT 90° AUS IPS

| PRODUCT DETAILS |           | GE     | GEOMETRIC CHARACTERISTICS |  |
|-----------------|-----------|--------|---------------------------|--|
| ITEM CODE       | TEP4C.IPS | dn     | 4"                        |  |
| dn              | 4"        | H [mm] | 3,50"                     |  |
| SDR DESIGN      | 11        | Z [mm] | 10,39"                    |  |

<sup>\*</sup>The pictures are for illustrative purposes only. the product may differ in color and / or some of its parts.