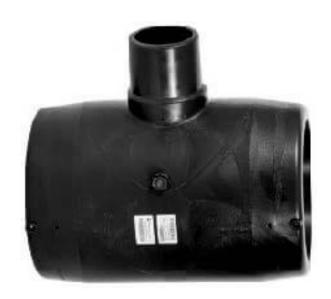

## ELEKTROSCHWEISSBARE T-ANSCHLÜSSE MIT 90° AUS IPS

| PRODUCT DETAILS |           | GE     | GEOMETRIC CHARACTERISTICS |  |
|-----------------|-----------|--------|---------------------------|--|
| ITEM CODE       | TEP3C.IPS | dn     | 3"                        |  |
| dn              | 3"        | H [mm] | 3,20"                     |  |
| SDR DESIGN      | 11        | Z [mm] | 8,20"                     |  |

<sup>\*</sup>The pictures are for illustrative purposes only. the product may differ in color and / or some of its parts.