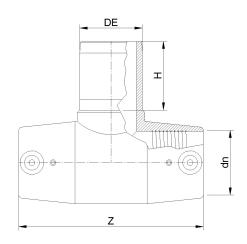

## ELEKTROSCHWEISSBARE T-ANSCHLÜSSE MIT 90° AUS IPS

| PRODUCT DETAILS |           | GE     | GEOMETRIC CHARACTERISTICS |  |
|-----------------|-----------|--------|---------------------------|--|
| ITEM CODE       | TEP3C.IPS | dn     | 3"                        |  |
| dn              | 3"        | H [mm] | 3,20"                     |  |
| SDR DESIGN      | 11        | Z [mm] | 8,20"                     |  |