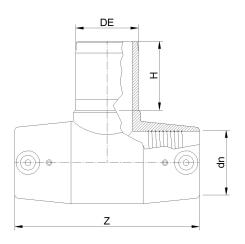

| GEOMETRIC CHARACTERISTICS |        |
|---------------------------|--------|
| dn                        | 1 1/2" |

PLASTITALIA SPA reserves the right to revise this specification, while maintaining compliance with the requirements of the product without prior notice. Tolerance on diameters and thickness according to the standards unless otherwise specified. Tolerance: ± 5%