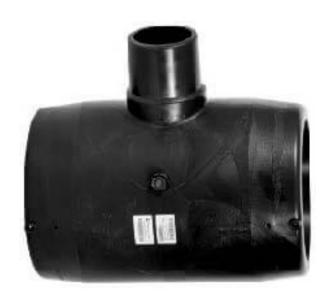

## ELEKTROSCHWEISSBARE T-ANSCHLÜSSE MIT 90° AUS IPS

| PRODUCT DETAILS |             |
|-----------------|-------------|
| ITEM CODE       | TEP112C.IPS |
| dn              | 1 1/2"      |
| SDR DESIGN      | 11          |

<sup>\*</sup>The pictures are for illustrative purposes only. the product may differ in color and / or some of its parts.