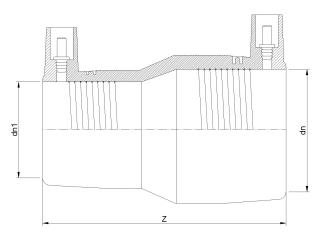

TECHNICAL DATASHEET

**Imperial Sizes** 

ELEKTROSCHWEISSBARE REDUZIERUNG AUS IPS

| PRODUCT DETAILS |             | GEOMETRIC CHARACTERISTICS |       |
|-----------------|-------------|---------------------------|-------|
| ITEM CODE       | REP4.3C.IPS | dn                        | 4"    |
| dn              | 4" - 3"     | dn1                       | 3"    |
| SDR DESIGN      | 11          | Z [mm]                    | 7,28" |