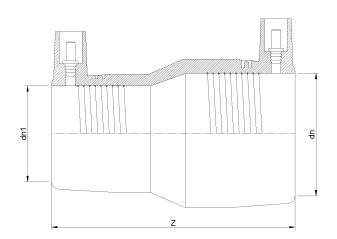

## ELEKTROSCHWEISSBARE REDUZIERUNG AUS IPS

| PRODUCT DETAILS |             | GEOMETRIC CHARACTERISTICS |       |
|-----------------|-------------|---------------------------|-------|
| ITEM CODE       | REP4.2C.IPS | dn                        | 4"    |
| dn              | 4" - 2"     | d <sub>n</sub> 1          | 2"    |
| SDR DESIGN      | 11          | Z [mm]                    | 8,78" |