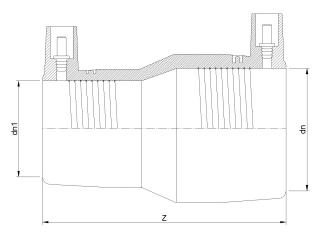

TECHNICAL DATASHEET

**Imperial Sizes** 

ELEKTROSCHWEISSBARE REDUZIERUNG AUS IPS

| PRODUCT DETAILS |             | GEOMETRIC CHARACTERISTICS |       |
|-----------------|-------------|---------------------------|-------|
| ITEM CODE       | REP3.2C.IPS | dn                        | 3"    |
| dn              | 3" - 2"     | dn1                       | 2"    |
| SDR DESIGN      | 11          | Z [mm]                    | 6,54" |