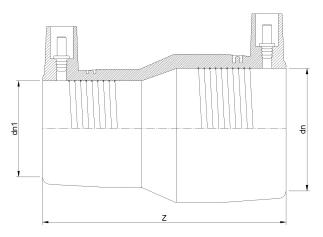

TECHNICAL DATASHEET

**Imperial Sizes** 

ELEKTROSCHWEISSBARE REDUZIERUNG AUS IPS

| PRODUCT DETAILS |             | GEOMETRIC CHARACTERISTICS |       |
|-----------------|-------------|---------------------------|-------|
| ITEM CODE       | REP2.1C.IPS | dn                        | 2"    |
| dn              | 2" - 1"     | dn1                       | 1"    |
| SDR DESIGN      | 11          | Z [mm]                    | 4,02" |