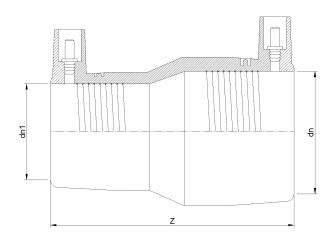

## ELEKTROSCHWEISSBARE REDUZIERUNG AUS IPS

| PRODUCT DETAILS |               | GEOMETRIC CHARACTERISTICS |        |
|-----------------|---------------|---------------------------|--------|
| ITEM CODE       | REP2.114C.IPS | dn                        | 2"     |
| dn              | 2" - 1 1/4"   | d <sub>n</sub> 1          | 1 1/4" |
| SDR DESIGN      | 11            | Z [mm]                    | 5,50"  |