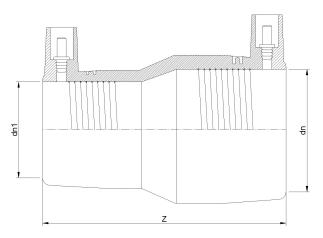

TECHNICAL DATASHEET

**Imperial Sizes** 

ELEKTROSCHWEISSBARE REDUZIERUNG AUS IPS

| PRODUCT DETAILS |               | GEOMETRIC CHARACTERISTICS |        |
|-----------------|---------------|---------------------------|--------|
| ITEM CODE       | REP1.114C.IPS | dn                        | 1 1/4" |
| dn              | 1 1/4" - 1"   | dn1                       | 1"     |
| SDR DESIGN      | 11            | Z [mm]                    | 4,20"  |