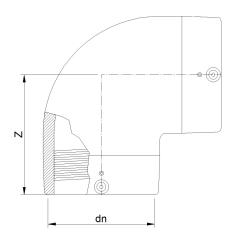

TECHNICAL DATASHEET

**Imperial Sizes** 

ELEKTROSCHWEIßBARER 90°-BOGEN AUS IPS

| PRODUCT DETAILS |            | GE     | GEOMETRIC CHARACTERISTICS |  |
|-----------------|------------|--------|---------------------------|--|
| ITEM CODE       | GE9P8C.IPS | dn     | 8"                        |  |
| dn              | 8"         | Z [mm] | 10,00"                    |  |
| SDR DESIGN      | 11         |        |                           |  |