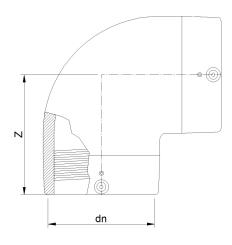

TECHNICAL DATASHEET

**Imperial Sizes** 

ELEKTROSCHWEIßBARER 90°-BOGEN AUS IPS

| PRODUCT DETAILS |            | GEC    | GEOMETRIC CHARACTERISTICS |  |
|-----------------|------------|--------|---------------------------|--|
| ITEM CODE       | GE9P6C.IPS | dn     | 6"                        |  |
| dn              | 6"         | Z [mm] | 8,39"                     |  |
| SDR DESIGN      | 11         |        |                           |  |