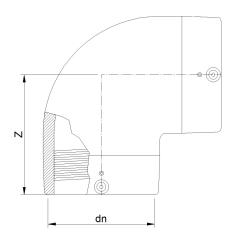

TECHNICAL DATASHEET

**Imperial Sizes** 

ELEKTROSCHWEIßBARER 90°-BOGEN AUS IPS

| PRODUCT DETAILS |            | GEC    | GEOMETRIC CHARACTERISTICS |  |
|-----------------|------------|--------|---------------------------|--|
| ITEM CODE       | GE9P4C.IPS | dn     | 4"                        |  |
| dn              | 4"         | Z [mm] | 5,91"                     |  |
| SDR DESIGN      | 11         |        |                           |  |